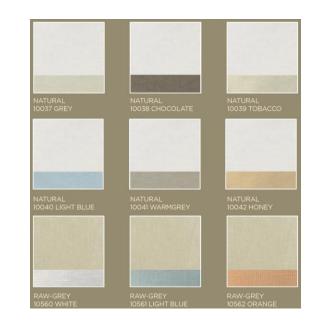

CasaRovea is actively taking steps to reduce our carbon footprint, while still maintaining the integrity of the product.

The Eco-Friendly collection uses environmentally friendly natural fibers, such as cotton and linen.

Embracing the need to reduce waste, we have developed this exclusive collection by utilizing yarns that would have been discarded because too short for the weaving of finer linens. The result is this unique product. Strong enough to hold up in a rigorous hospitality setting and yet soft to the touch and gentle to the eye enhance your guest's dining experience.

RAW-TAUPE 10570 LIME

RAW-TAUPE

10569 RED

829 VICTORIA

80% COTTON - 20% LINEN NAPKIN 20"x20" - 22"x22" 2 plain hems & 2 selvedges