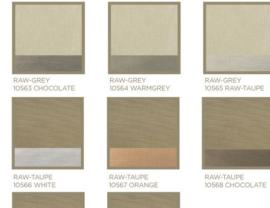

CasaRovea is actively taking steps to reduce our carbon footprint, while still maintaining the integrity of the product.

The Eco-Friendly collection uses environmentally friendly natural fibers, such as cotton and linen.

Embracing the need to reduce waste, we have developed this exclusive collection by utilizing yarns that would have been discarded because too short for the weaving of finer linens. The result is this unique product. Strong enough to hold up in a rigorous hospitality setting and yet soft to the touch and gentle to the eye enhance your guest's dining experience.