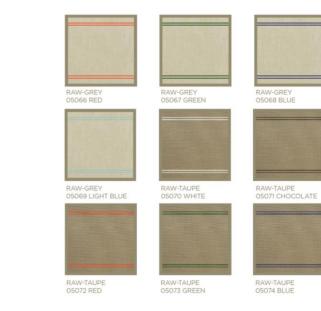

CasaRovea is actively taking steps to reduce our carbon footprint, while still maintaining the integrity of the product.

The Eco-Friendly collection uses environmentally friendly natural fibers, such as cotton and linen.

Embracing the need to reduce waste, we have developed this exclusive collection by utilizing yarns that would have been discarded because too short for the weaving of finer linens. The result is this unique product. Strong enough to hold up in a rigorous hospitality setting and yet soft to the touch and gentle to the eye enhance your guest's dining experience.