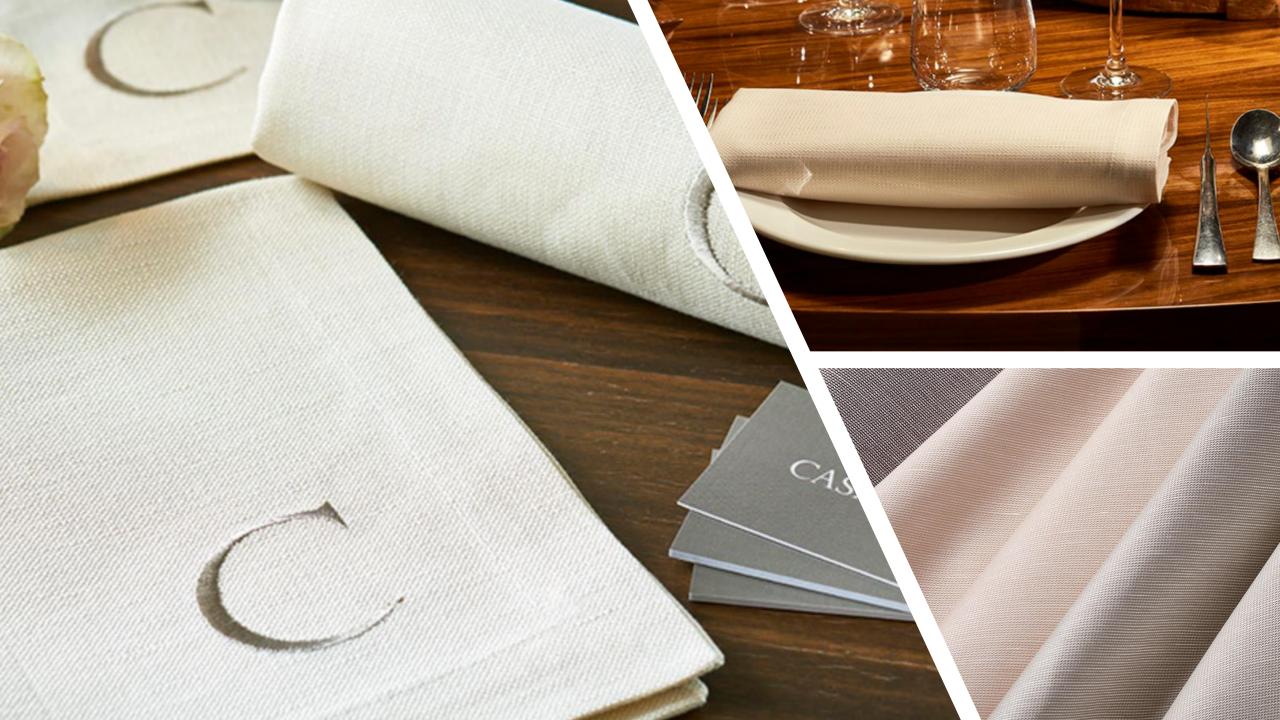

CasaRovea is actively taking steps to reduce our carbon footprint, while still maintaining the integrity of the product.

The Eco-Friendly collection uses environmentally friendly natural fibers, such as cotton and linen.

Embracing the need to reduce waste, we have developed this exclusive collection by utilizing yarns that would have been discarded because too short for the weaving of finer linens. The result is this unique product. Strong enough to hold up in a rigorous hospitality setting and yet soft to the touch and gentle to the eye enhance your guest's dining experience.