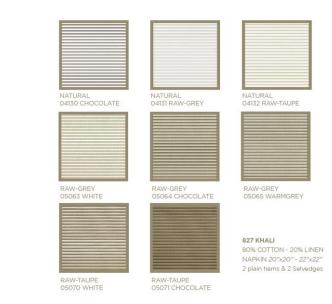

RAW-TAUPE 10570 LIME

RAW-TAUPE

10569 RED

829 VICTORIA

80% COTTON - 20% LINEN NAPKIN 20"x20" - 22"x22" 2 plain hems & 2 selvedges

### Re:New

A special recycled product

Re:New is a product exclusive to CASAROVEA made with a yarn composed of pre-consumption cuttings and plastic bottles.

Pre-consumption cuttings are thread discarded during previous weaving or knitting processes.

The plastic bottles are transformed into threads through a crushing, fusion and spinning process to create yarns that are significantly more sustainable.

#### Re:New NAPKIN

48% VIRGIN COTTON
26% RECYCLED COTTON. Obtained by pre-consumption cuttings
26% RECYCLED POLYESTER. Obtained by re-use of plastic bottles