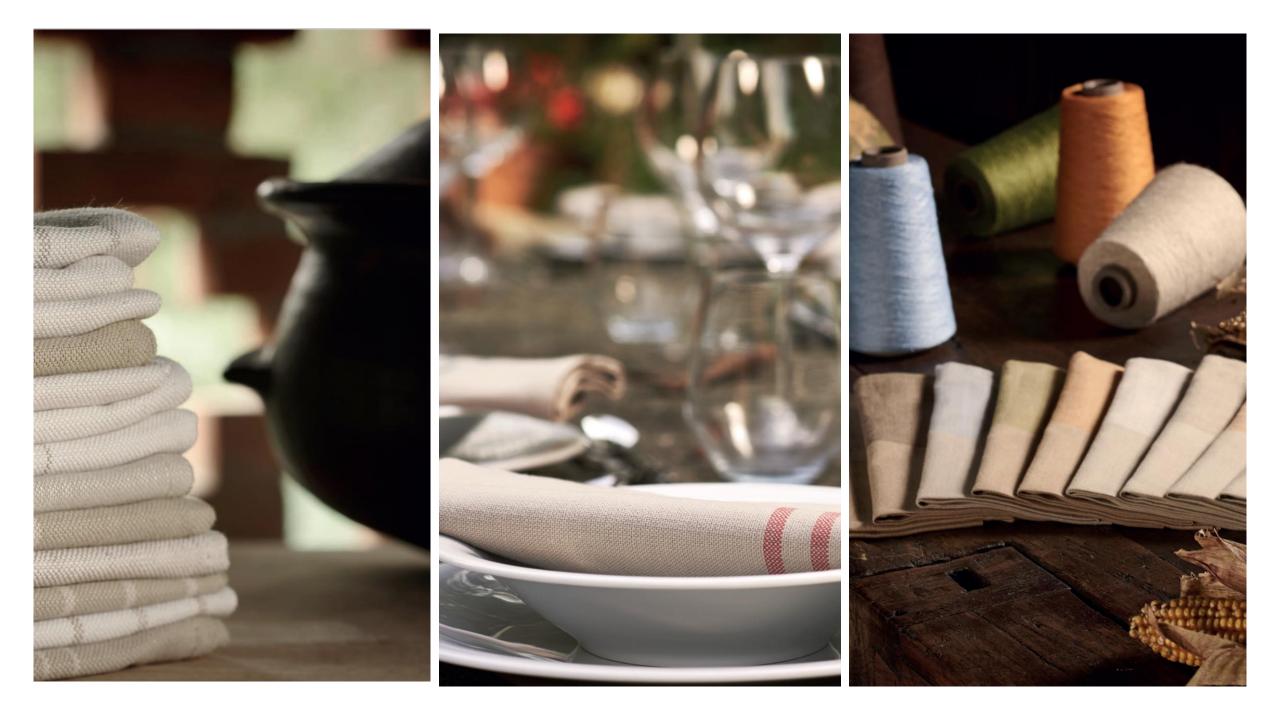

CasaRovea is actively taking steps to reduce our carbon footprint, while still maintaining the integrity of the product.

The Eco-Friendly collection uses environmentally friendly natural fibers, such as cotton and linen.

Embracing the need to reduce waste, we have developed this exclusive collection by utilizing yarns that would have been discarded because too short for the weaving of finer linens. The result is this unique product. Strong enough to hold up in a rigorous hospitality setting and yet soft to the touch and gentle to the eye enhance your guest's dining experience.

RAW-TAUPE 10570 LIME

RAW-TAUPE

10569 RED

829 VICTORIA

80% COTTON - 20% LINEN NAPKIN 20"x20" - 22"x22" 2 plain hems & 2 selvedges