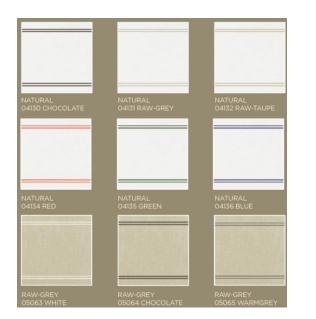

CasaRovea is actively taking steps to reduce our carbon footprint, while still maintaining the integrity of the product.

The Eco-Friendly collection uses environmentally friendly natural fibers, such as cotton and linen.

Embracing the need to reduce waste, we have developed this exclusive collection by utilizing yarns that would have been discarded because too short for the weaving of finer linens. The result is this unique product. Strong enough to hold up in a rigorous hospitality setting and yet soft to the touch and gentle to the eye enhance your guest's dining experience.