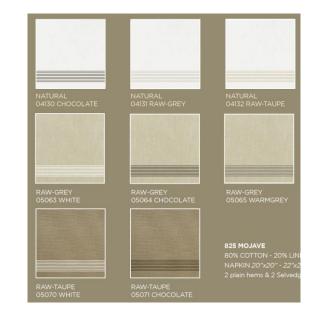

CasaRovea is actively taking steps to reduce our carbon footprint, while still maintaining the integrity of the product.

The Eco-Friendly collection uses environmentally friendly natural fibers, such as cotton and linen.

Embracing the need to reduce waste, we have developed this exclusive collection by utilizing yarns that would have been discarded because too short for the weaving of finer linens. The result is this unique product. Strong enough to hold up in a rigorous hospitality setting and yet soft to the touch and gentle to the eye enhance your guest's dining experience.

RAW-TAUPE 10570 LIME

RAW-TAUPE

10569 RED

829 VICTORIA

80% COTTON - 20% LINEN NAPKIN 20"x20" - 22"x22" 2 plain hems & 2 selvedges